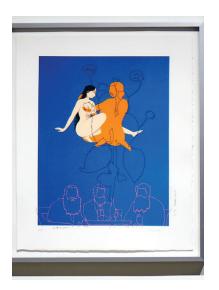

re/collections March 3 - 26, 2021 Exhibition Checklist

Vito Acconci American, 1940 – 2017 *Wav(er)ing Flag*, 1990 lithograph

STATE OF THE WORLD / 2017

Ghada Amer & Reza Farkhondeh Amer, American, born Egypt, 1963 Farkhondeh, American, born Iran, 1963 *For Wonderwoman*, 2005-06 lithograph with hand-sewn elements