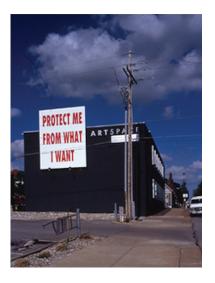

HUMOR ME / 2006

Jenny Holzer American, born 1950 *Protect Me From What I Want* archival inkjet print

PROJECT WALL / 2000

Jesse Howard American, 1885–1983 Untitled (If I make my bed in hell) Untitled (000.000 nothing) Untitled (Outlaw Howard) paint on metal and wood