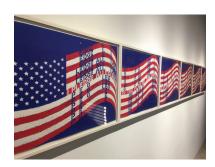

re/collections March 3 - 26, 2021 Exhibition Checklist

Vito Acconci American, 1940 – 2017 *Wav(er)ing Flag*, 1990 lithograph

STATE OF THE WORLD / 2017

Ghada Amer & Reza Farkhondeh Amer, American, born Egypt, 1963 Farkhondeh, American, born Iran, 1963 *For Wonderwoman*, 2005-06 lithograph with hand-sewn elements