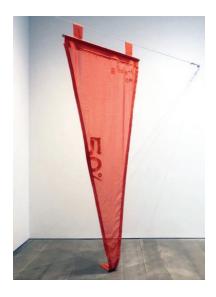

Archie Scott Gobber American, born 1965 *It's a free country*, 2004 archival inkjet print

PROJECT WALL: ARCHIE SCOTT GOBBER / 2004

Rashawn Griffin American, born 1980 *a hole-in-the-wall country 50%*, 2013 felt, fabric, wood, metal cable, and hardware