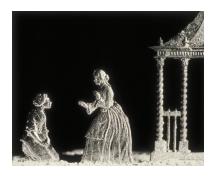

## JESSE HOWARD & ROGER BROWN: NOW READ ON

Liane Lang German, born 1973 *Fellow Travelers*, 2012 digital pigment print

SAINTS STARS SELFIES / 2014

Liane Lang German, born 1973 *The Grand Gesture*, 2010 digital pigment print

SAINTS STARS SELFIES / 2014

Liane Lang German, born 1973 *Poster Boy*, 2012 digital pigment print

SAINTS STARS SELFIES / 2014

David Levinthal American, born 1949 *Uncle Tom's Cabin*, 1999 photogravure

100 PROOF / 2017