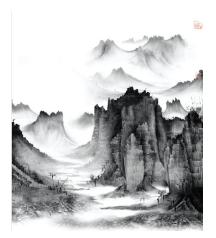

Wenda Gu Chinese, born 1955 forest of stone steles: retranslation & rewriting of tang poetry, 1993–2003 ink rubbing on rice paper

WENDA GU: FROM MIDDLE KINGDOM TO BIOLOGICAL MILLENIUM 2003

Adriane Herman American, born 1966 *Simu-Lighthouse Series*, 2002–2005 digital print on Melamine