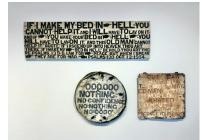

HUMOR ME / 2006

Jenny Holzer American, born 1950 *Protect Me From What I Want* archival inkjet print

PROJECT WALL / 2000

Jesse Howard American, 1885–1983 Untitled (If I make my bed in hell) Untitled (000.000 nothing) Untitled (Outlaw Howard) paint on metal and wood

## JESSE HOWARD & ROGER BROWN: NOW READ ON

Liane Lang German, born 1973 *Fellow Travelers*, 2012 digital pigment print

SAINTS STARS SELFIES / 2014

Liane Lang German, born 1973 *The Grand Gesture*, 2010 digital pigment print