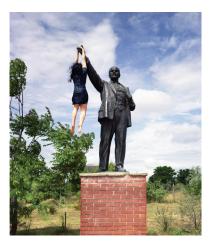

## JESSE HOWARD & ROGER BROWN: NOW READ ON

Liane Lang German, born 1973 *Fellow Travelers*, 2012 digital pigment print

SAINTS STARS SELFIES / 2014

Liane Lang German, born 1973 *The Grand Gesture*, 2010 digital pigment print

SAINTS STARS SELFIES / 2014

Liane Lang German, born 1973 *Poster Boy*, 2012 digital pigment print

SAINTS STARS SELFIES / 2014

David Levinthal American, born 1949 *Uncle Tom's Cabin*, 1999 photogravure

100 PROOF / 2017