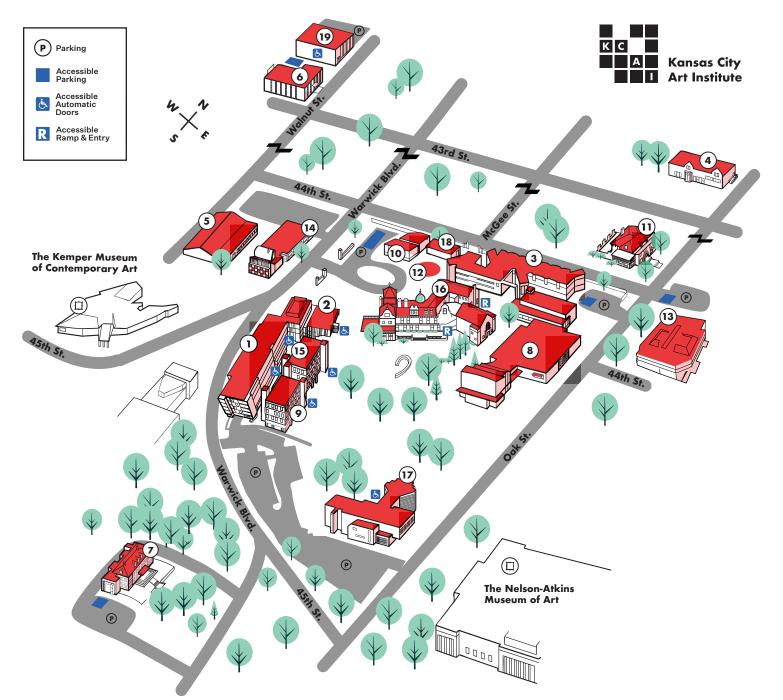

#### 1. Barbara Marshall Residence Hall

- Campus Security
- Sherman Family Student Union
- 2. Cafe Nerman and Wylie Dining

## 3. East Building

- Central Shop
- Media Center
- Filmmaking
- Photography
- Printmaking

## 4. Foundation North

5. Foundation West

Social Practice

6. Artspace• Herb Kohn Center for

## 7. Jannes Library &

- Learning Center
- Campus Technology
- Computer LabMarketing and
- Communications
- Wellness Center

#### 8. Junius B. Irving Design Studios

- Graphic Design
- Irving Amphitheater
- Product Design
- 9. KCAI Underground
  - Art Supply Store
  - Mail Room
  - Print Center

### 10. David T. Beals III Studios for Art and Technology

- 11. Mineral Hall
- 12. Rowland Commons

## 13. Paul and Linda

- **DeBruce Hall** • Entreprenuerial Studies
- Liberal Arts
- Ronald Cattelino Center
- for Student Services

  Academic Advising
- Counseling Services
- Dean of Students
- Disability and Academic Support Services
- Financial Aid
- Registrar

#### 14. Richard J. Stern Ceramics Studios

- Ceramics
- Facilities (lower level)

### 15. Tony Jones Studios for Animation & Illustration

- Animation
- IllustrationKCAI Gallery

## 16. Vanderslice HallAcademic Affairs

- Admissions
- Welcome Center
- Advancement
- Alumni Relations
- Business Office
- Epperson Auditorium
- Human Resources
- President's Office
- Professional Practice Center

## 17. William T. Kemper

- **Painting Studios**
- Painting
- Lester Goldman Gallery

# 18. William VolkerSculpture StudiosSculpture

19. The Warehouse • Fiber