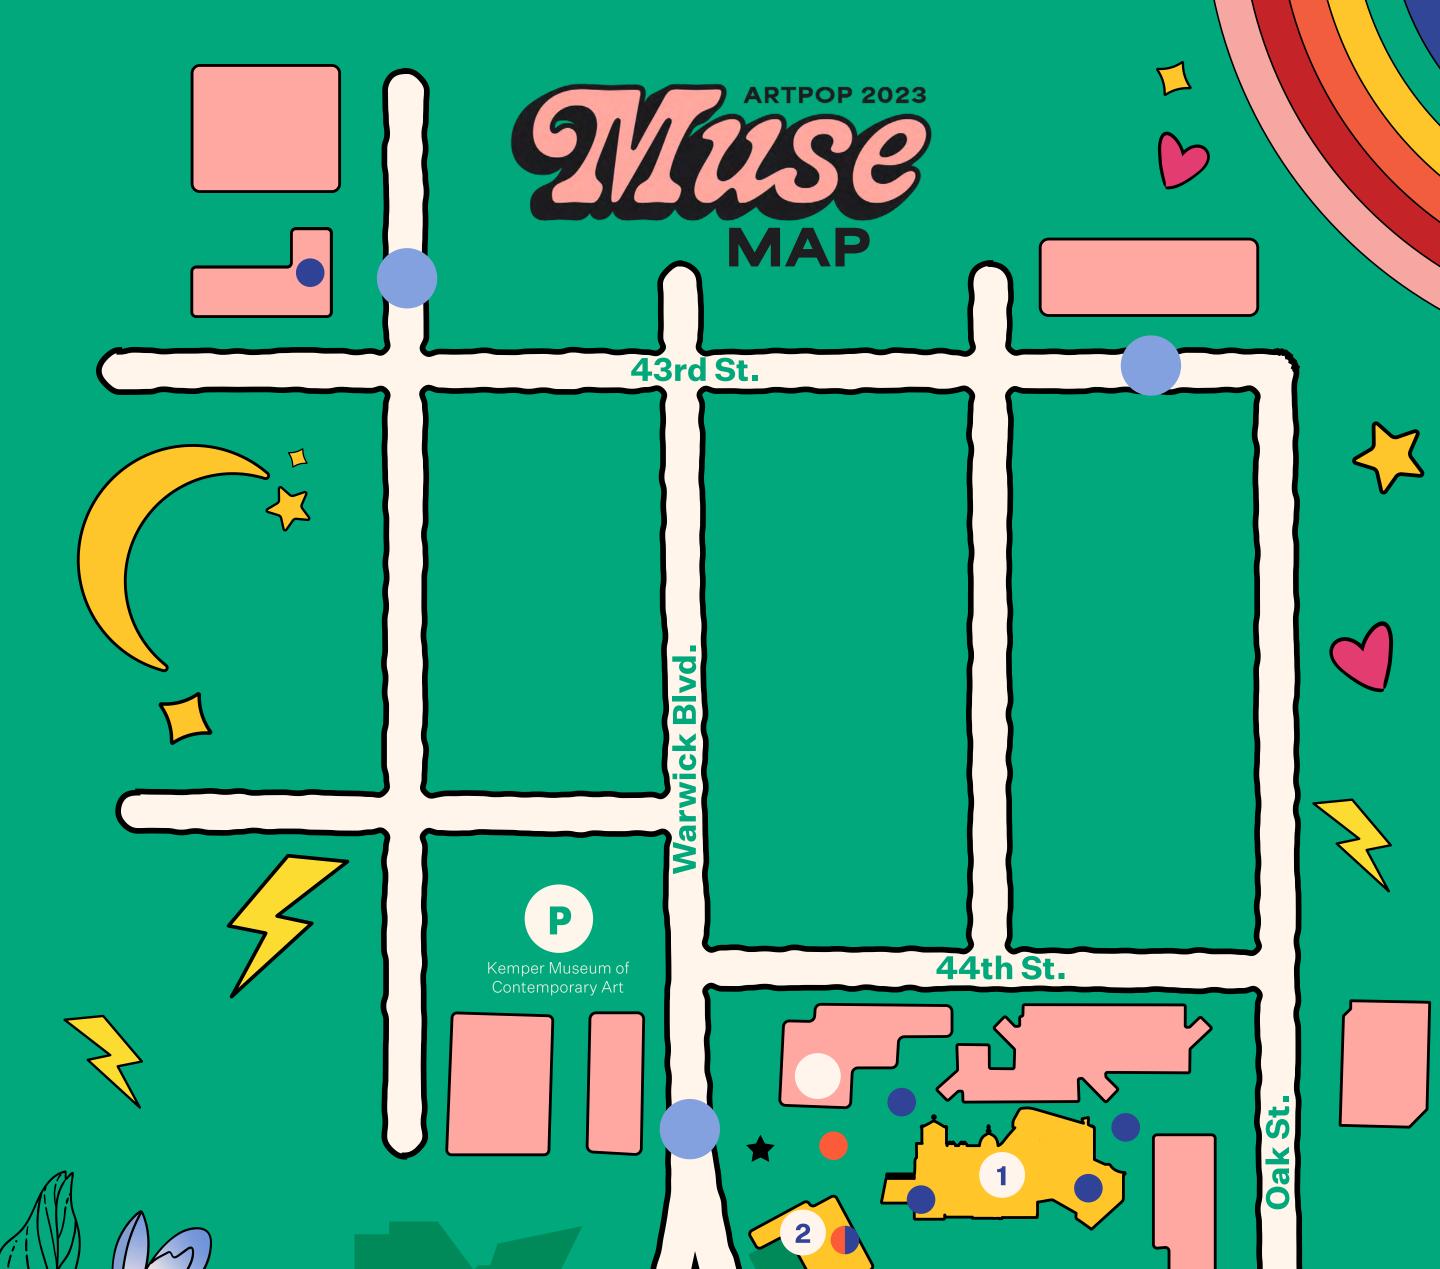

P Nelson -Atkins Museum of Art

 $\bigstar$ 

 $\blacktriangleright$ 

Church

10

11

12

 $\square$ 

~~

 $\Box$ 

1

5

9

- 2 Wylie Dining and Café Nerman
- 3 David T. Beals III Studios for Art and Technology
- 4 William Volker Building
  - Sculpture
  - Richard J. Stern Building
    - Ceramics

- Junius B. Irving Building
  - Graphic Design
  - Product Design
  - Animation
- Tony Jones Studios
  - Illustration
- KCAI Gallery
  2023 Annual
  BFA Exhibition
- 13 William T. Kemper Painting Studios
- 14Paul and Linda
- 6 Foundation West
- **7** Foundation North
- 8 The Warehouse• Fiber
  - H&R Block Artspace
     2023 Annual
     BFA Exhibition
- **Debruce Hall**Art HistoryCreative Writing
- 15. The East Building
  Filmmaking
  Photography
  Printmaking

Parking

Bar

Ρ