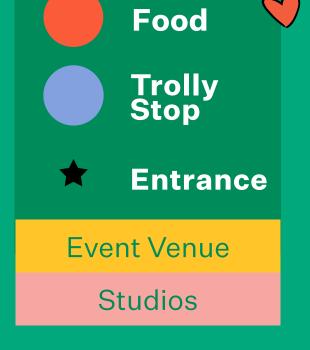

P Nelson -Atkins Museum of Art

 $\bigstar$ 

 $\blacktriangleright$ 

Church

10

11

12

 $\square$ 

~~

 $\Box$ 

1

5

9

- 2 Wylie Dining and Café Nerman
- 3 David T. Beals III Studios for Art and Technology
- 4 William Volker Building
  - Sculpture
  - Richard J. Stern Building
    - Ceramics

- Junius B. Irving Building
  - Graphic Design
  - Product Design
  - Animation
- Tony Jones Studios
  - Illustration
- KCAI Gallery
  2023 Annual
  BFA Exhibition
- 13 William T. Kemper Painting Studios
- 14Paul and Linda
- 6 Foundation West
- **7** Foundation North
- 8 The Warehouse• Fiber
  - H&R Block Artspace
     2023 Annual
     BFA Exhibition
- **Debruce Hall**Art HistoryCreative Writing
- 15. The East Building
  Filmmaking
  Photography
  Printmaking

Parking

Bar

Ρ